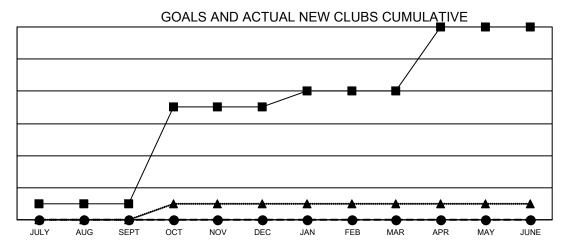

## Multiple District 1

| Clubs         |               |             |               | Members               |                         |                         |                                                    |  |
|---------------|---------------|-------------|---------------|-----------------------|-------------------------|-------------------------|----------------------------------------------------|--|
|               | RESULTS FOR   | R 2020-2021 |               | RESULTS FOR 2020-2021 |                         |                         |                                                    |  |
| QUARTER       | NEW CLUB GOAL | NEW CLUBS   | DROPPED CLUBS | QUARTER MEM           | MBER GROWTH NET<br>GOAL | MEMBER GROWTH<br>ACTUAL | DROPPED<br>MEMBERS ACTUAL<br>(including transfers) |  |
| JULY/AUG/SEPT | 1             | 0           | 1             | JULY/AUG/SEPT         | 252                     | 176                     | 273                                                |  |
| OCT/NOV/DEC   | 6             | 0           | 0             | OCT/NOV/DEC           | 212                     | 0                       | 0                                                  |  |
| JAN/FEB/MAR   | 1             | 0           | 0             | JAN/FEB/MAR           | 237                     | 0                       | 0                                                  |  |
| APR/MAY/JUNE  | 4             | 0           | 0             | APR/MAY/JUNE          | 162                     | 0                       | 0                                                  |  |

- CURRENT YEAR GOALS FOR NEW CLUBS

- CURRENT YEAR ACTUAL NEW CLUBS

- LAST YEAR ACTUAL NEW CLUBS