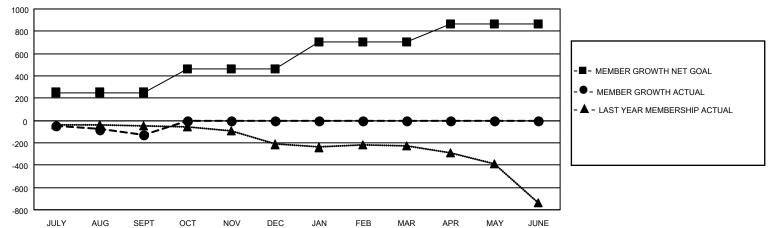

## Multiple District 1

| Clubs         |               |             |               | Members               |                         |                         |                                                    |  |
|---------------|---------------|-------------|---------------|-----------------------|-------------------------|-------------------------|----------------------------------------------------|--|
|               | RESULTS FOR   | R 2020-2021 |               | RESULTS FOR 2020-2021 |                         |                         |                                                    |  |
| QUARTER       | NEW CLUB GOAL | NEW CLUBS   | DROPPED CLUBS | QUARTER MEM           | MBER GROWTH NET<br>GOAL | MEMBER GROWTH<br>ACTUAL | DROPPED<br>MEMBERS ACTUAL<br>(including transfers) |  |
| JULY/AUG/SEPT | 1             | 0           | 1             | JULY/AUG/SEPT         | 252                     | 176                     | 273                                                |  |
| OCT/NOV/DEC   | 6             | 0           | 0             | OCT/NOV/DEC           | 212                     | 0                       | 0                                                  |  |
| JAN/FEB/MAR   | 1             | 0           | 0             | JAN/FEB/MAR           | 237                     | 0                       | 0                                                  |  |
| APR/MAY/JUNE  | 4             | 0           | 0             | APR/MAY/JUNE          | 162                     | 0                       | 0                                                  |  |

## GOALS AND ACTUAL MEMBERS CUMULATIVE

| DROPPED CLUBS: 1 |     | 66 CLUBS OF 469 ADDED 1 OR MORE<br>NEW MEMBERS | GENDER DISTRIBUTION  MALE 9,752 (74.89%) |                |       |
|------------------|-----|------------------------------------------------|------------------------------------------|----------------|-------|
| DROPPED MEMBERS  |     |                                                | FEMALE                                   | 3,270 (25.11%) |       |
| DECEASED         | 63  | CLICK HERE FOR CUMULATIVE                      | TOTAL FAMILY UNIT MEMBERS                |                | 1,866 |
| CLUB CANCELLED   | 0   | MEMBERSHIP DATA                                |                                          |                |       |
| OTHER            | 210 | FAMILY MEMBERS PAYING HALF DUES                |                                          | S PAYING HALF  | 963   |
| TOTAL            | 273 |                                                | DOLO                                     |                |       |